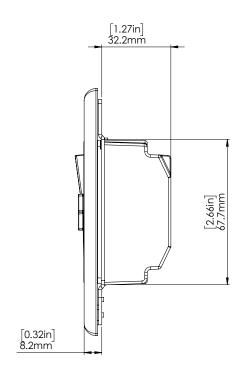

# Mechanical

# Specifications

# Mechanical Specification

Note: Requires a U.S. wallbox 2in (64 mm) deep minimum.

| Material | PC/ABS - 5VA Rating    |
|----------|------------------------|
| Finish   | White Glossy (Default) |