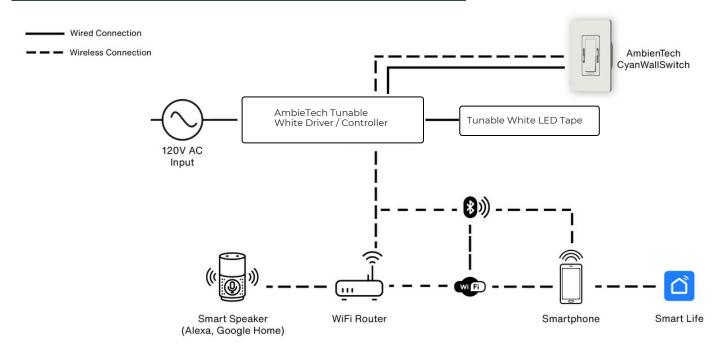

## System Setup

#### Cyan Tunable White Wall Switch

P/N: CYAN-TW-SW-3

The Cyan Wall Switch uses a standard end-to-end wiring configuration that eliminates the need for extra wires and resolves compatibility concerns.

This device offers a wide range of features, including tunable white control, and the ability to be controlled through voice commands and or App.

#### Features & Benefit

- Tunable White Control
- SmartAir App / Voice Control
- 3-Way (Optional)
- Dim-to-Off
- Flicker-Free Soft Dimming Down to 0.1%
- 120VAC Wall Switch with No Battery Required
- UL Listed
- A Single Wall Switch Can Control Multiple LED Controllers
- · Simple Installation no Extra Wiring
- Fits US Standard Multi Gang Box
- Compatible with any Decora Wall Plate
- Complies to IEEE and Title 24 Flicker Requirements
- Classic Design to Match Existing Style Switches
- Fast Delivery Shipping out of NY