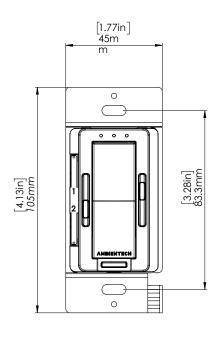

# Mechanical

# Specifications

# Mechanical Specification

Note: Requires a U.S. wallbox 2in (64 mm) deep minimum.

| Material | PC/ABS - 5VA Rating    |
|----------|------------------------|
| Finish   | White Glossy (Default) |