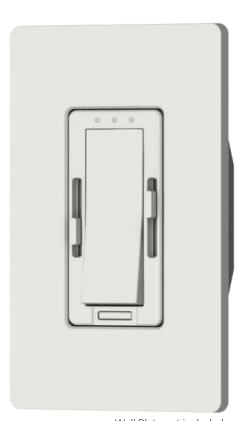

#### Cyan Tunable White Wall Switch

P/N: CYAN-TW-SW-3

The Cyan Wall Switch uses a standard end-to-end wiring configuration that eliminates the need for extra wires and resolves compatibility concerns.

This device offers a wide range of features, including tunable white control, and the ability to be controlled through voice commands and or App.

#### Features & Benefit

- Tunable White Control
- SmartAir App / Voice Control
- 3-Way (Optional)
- Dim-to-Off
- Flicker-Free Soft Dimming Down to 0.1%
- 120VAC Wall Switch with No Battery Required
- UL Listed
- A Single Wall Switch Can Control Multiple LED Controllers
- · Simple Installation no Extra Wiring
- Fits US Standard Multi Gang Box
- Compatible with any Decora Wall Plate
- Complies to IEEE and Title 24 Flicker Requirements
- Classic Design to Match Existing Style Switches
- Fast Delivery Shipping out of NY