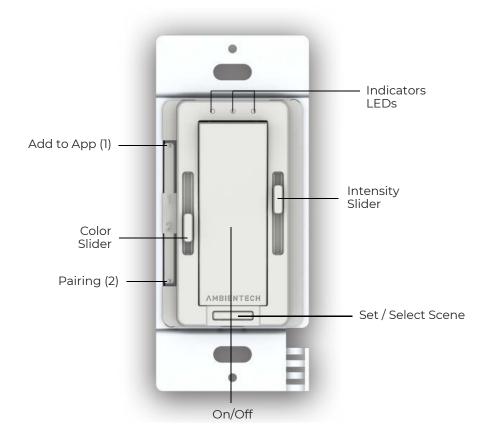

## User Interface

#### Cyan Tunable White Wall Switch

P/N: CYAN-TW-SW-3

The Cyan Wall Switch uses a standard end-to-end wiring configuration that eliminates the need for extra wires and resolves compatibility concerns.

This device offers a wide range of features, including tunable white control, and the ability to be controlled through voice commands and or App.

#### Features & Benefit

- Tunable White Control
- SmartAir App / Voice Control
- 3-Way (Optional)
- Dim-to-Off
- Flicker-Free Soft Dimming Down to 0.1%
- 120VAC Wall Switch with No Battery Required
- UL Listed
- A Single Wall Switch Can Control Multiple LED Controllers
- · Simple Installation no Extra Wiring
- Fits US Standard Multi Gang Box
- Compatible with any Decora Wall Plate
- Complies to IEEE and Title 24 Flicker Requirements
- Classic Design to Match Existing Style Switches
- Fast Delivery Shipping out of NY