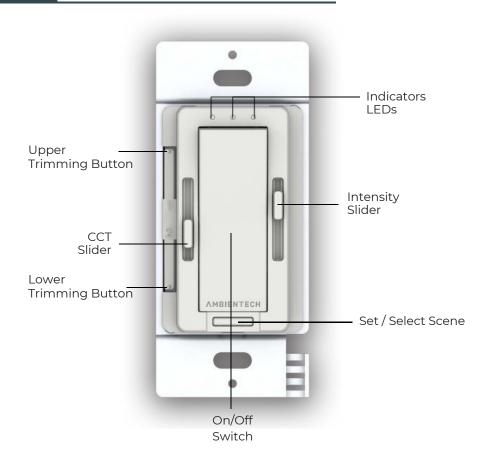

## User Interface

#### Features & Benefit

- Dual Channel 0-10V in One Switch for Tunable White and
- Dimming Control
- Eliminates the Need for Two Separated Dimmers
- Smart Life App / Voice Control
- Compatible with two Channel LED Drivers and Controllers
- · Adjustable on-field Low and High-End Trimming
- UL Approved Under 1472 Standard
- Classic Design to Match Existing Style Switches
- Built-In Relay
- Fast Delivery
- Shipping out of NY