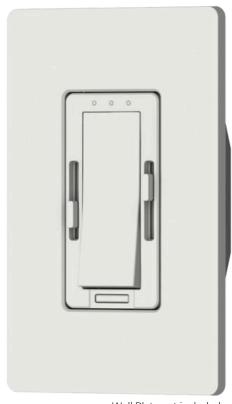

#### Dual Channel 0-10V Wall Switch

P/N: ZEROX2-NSW

ZeroX2-Tone is a dual slider wall switch with two 0-10V control channels for Tunable White and Dimming control. It is compatible with two channel LED Drivers and controllers. It offers an adjustable on field low-end trim for optimal performance. With a built-in relay, it requires no additional safety devices.

#### Features & Benefit

- Dual Channel 0-10V in One Switch for Tunable White and
- Dimming Control
- Eliminates the Need for Two Separated Dimmers
- Smart Life App / Voice Control
- Compatible with two Channel LED Drivers and Controllers
- · Adjustable on-field Low and High-End Trimming
- UL Approved Under 1472 Standard
- Classic Design to Match Existing Style Switches
- Built-In Relay
- Fast Delivery
- Shipping out of NY

Wall Plate not included