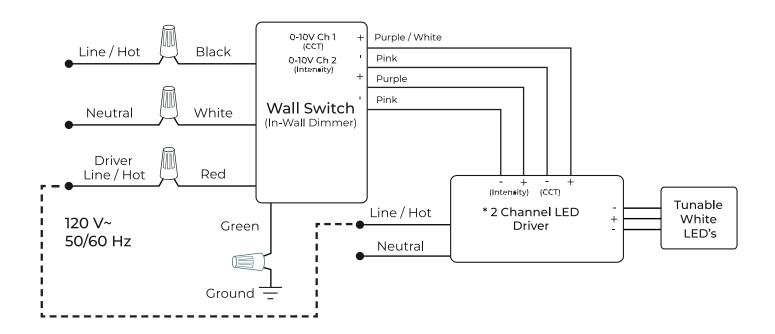

## System Setup

#### Dual Channel 0-10V Wall Switch

P/N: ZEROX2-NSW

ZeroX2-Tone is a dual slider wall switch with two 0-10V control channels for Tunable White and Dimming control. It is compatible with two channel LED Drivers and controllers. It offers an adjustable on field low-end trim for optimal performance. With a built-in relay, it requires no additional safety devices.

#### Features & Benefit

- Dual Channel 0-10V in One Switch for Tunable White and
- Dimming Control
- Eliminates the Need for Two Separated Dimmers
- Smart Life App / Voice Control
- Compatible with two Channel LED Drivers and Controllers
- · Adjustable on-field Low and High-End Trimming
- UL Approved Under 1472 Standard
- Classic Design to Match Existing Style Switches
- Built-In Relay
- Fast Delivery
- Shipping out of NY