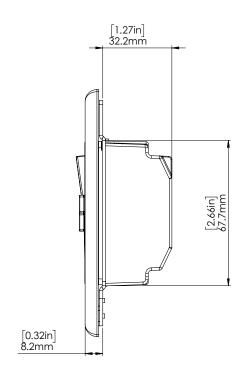

# Mechanical

# Specifications

# Mechanical Specification

Note: Requires a U.S. wallbox 2in (64 mm) deep minimum.

| Material | PC/ABS - 5VA Rating    |
|----------|------------------------|
| Finish   | White Glossy (Default) |