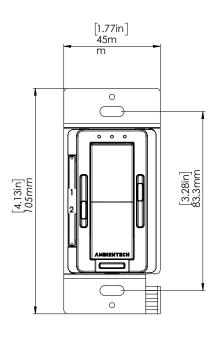

# Mechanical

# Specifications

# Mechanical Specification

Note: Requires a U.S. wallbox 2in (64 mm) deep minimum.

| Material | PC/ABS - 5VA Rating    |
|----------|------------------------|
| Finish   | White Glossy (Default) |