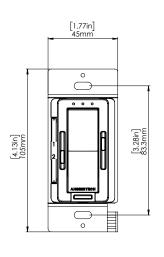

# Specifications

# Mechanical Specification

Note: Requires a U.S. wallbox 2in (64 mm) deep minimum.

| Material | PC/ABS - 5VA Rating    |
|----------|------------------------|
| Finish   | White Glossy (Default) |