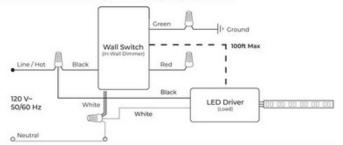

#### Wired Wall Switch Wiring Diagram

Connect wires according to the wiring diagram below.

Creen | Cround | Crou