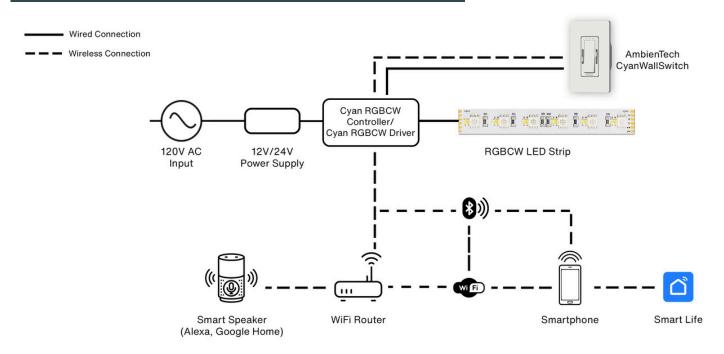

# System Setup

# Wiring Diagrams Overview

#### Wired Wall Switch Wiring Diagram

Connect wires according to the wiring diagram below.

Creen | Cround | Crou

# Non-Wired Wall Switch Wiring Diagram

Connect wires according to the wiring diagram below.