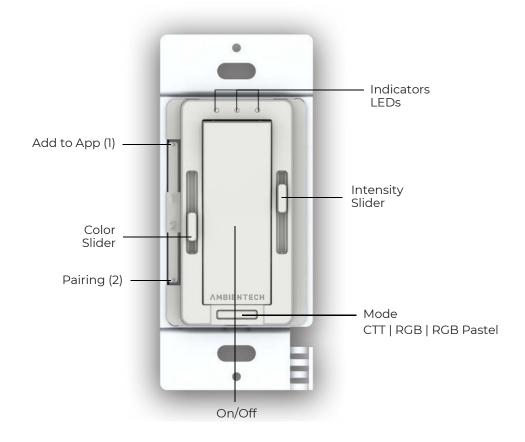

lion colors, adjustable white light, and the ability to be controlled through voice commands and or App.









#### IT'S AS SIMPLE AS THAT.



700W



Multi Gang 3way



Wire Free UnlimitedLoad Capacity

### Features & Benefits

- RGB and Tunable White Control
- SmartAir App / Voice Control
- 3-Way (Optional)
- Dim-to-Off
- Flicker-Free Soft Dimming Down to 0.1%
- 120VAC Wall Switch with No Battery Required
- UL Listed
- A Single Wall Switch Can Control Multiple LED Controllers
- Simple Installation no Extra Wiring
- Fits US Standard Multi Gang Box
- Compatible with any Decora Wall Plate
- Complies to IEEE and Title 24 Flicker Requirements
- Classic Design to Match Existing Style Switches
- Fast Delivery Shipping out of NY



Wall Plate not included

# System Setup



# User Interface





# Electrical Specification

#### Power & Ratings

| Input              | 120 VAC ~ 50/60Hz |
|--------------------|-------------------|
| Max Load Hardwired | 700W              |
| Max Load Nonwired  | Unlimited         |

#### Compliance

| UL Listed | UL1472 / CSA C22.2 184.1 |
|-----------|--------------------------|
| FCC       | Class B Part 15          |

#### Environmental

# Dimming Performance

| Control Protocol | RF/WIFI      |
|------------------|--------------|
| Dimming Range    | 0.1 - 100%   |
| Dim to Off       | Yes          |
| Dimming Method   | PWM (2400Hz) |

# Mechanical

# Specifications

# Mechanical Specification





Note: Requires a U.S. wallbox 2in (64 mm) deep minimum.

| Material | PC/ABS - 5VA Rating    |
|----------|------------------------|
| Finish