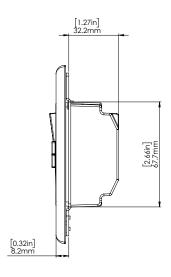

# Specifications

# Mechanical Specification

Note: Requires a U.S. wallbox 2in (64 mm) deep minimum.

| Material | PC/ABS - 5VA Rating    |
|----------|------------------------|
| Finish   | White Glossy (Default) |