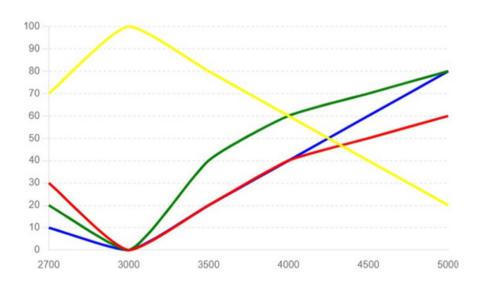

------------------------------|
| MaxPower:               | 100W/4A                            |
| Rated Voltage:          | 24VDC                              |
| Channels:               | 4 (RGBW)                           |
| Protection:             | Over load, short circuit           |
| Ambient Operating Temp: | -30 °C - + 40 °C / -86°F - + 104°F |
| IP Rating:              | 23 (Dry and damp locations)        |
| Control Method:         | Smart Life / CyanWallSwitch        |
| Dimming Range:          | 0.1 - 100%                         |
| Color Control:          | RGB + Tunable White                |
| Dimming Method:         | PWM (2400Hz)                       |
| Max Units:              | 32 with the CyanWallSwitch         |

### **RGBW vs Color Temperature with 3000K White**



# Mechanical Specification



[3.14in] 80.00mm

Tel: 347-652-2271

Website: www.ambientechinc.com

63 Flushing Avenue, Brooklyn, NY 11205