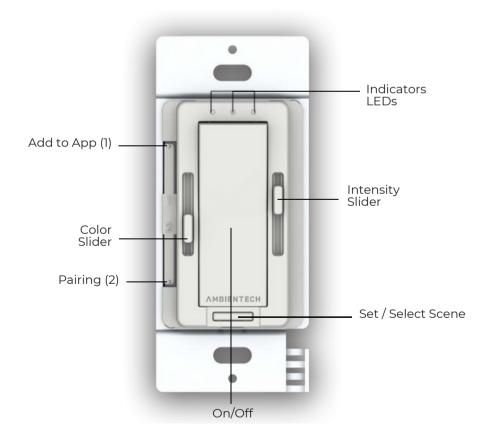

al performance and enhanced user experience. Ideal for various applications, it delivers efficient, adjustable lighting solutions.











### Features & Benefit

- Get tunable white control with RGBW tape and reduce SKU levels.
- Compatible with the Cyan wall switch, allowing you to control multiple
   CyanControllers.
- Boost lighting output by an extra 50% with a standard RGBW Tape light.
- Maximizing efficiency and brightness.
- Maintain control over your lights, even if your
  Wi-Fi goes down using the wall switch.
- Seamlessly integrate with the Smart Life app to control color dimming and advanced features like timers, save scenes, and more.
- Voice control via Amazon Alexa or Google Home.



#### **Voice Control**





## **App Control**





# System Setup



## User Interface



## Electrical Performance

| Specifications          | Description                        |
|-------------------------|------------------------------------|
| MaxPower:               | 100W/4A                            |
| Rated Voltage:          | 24VDC                              |
| Channels:               | 4 (RGBW)                           |
| Protection:             | Over load, short circuit           |
| Ambient Operating Temp: | -30 °C - + 40 °C / -86°F - + 104°F |
| IP Rating:              | 23 (Dry and damp locations)        |
| Control Method:         | Smart Life / CyanWallSwitch        |
| Dimming Range:          | 0.1 - 100%                         |
| Color Control:          | RGB + Tunable White                |
| Dimming Method:         | PWM (2400Hz)