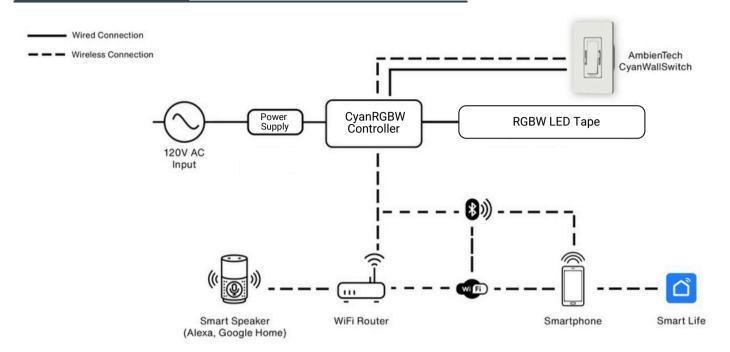

ories, ensuring optimal performance and enhanced user experience. Ideal for various applications, it delivers efficient, adjustable lighting solutions.











### Features & Benefit

- Get tunable white control with RGBW tape and reduce SKU levels.
- Compatible with the Cyan wall switch, allowing you to control multiple
   CyanControllers.
- Boost lighting output by an extra 50% with a standard RGBW Tape light.
- Maximizing efficiency and brightness.
- Maintain control over your lights, even if your
  Wi-Fi goes down using the wall switch.
- Seamlessly integrate with the Smart Life app to control color dimming and advanced features like timers, save scenes, and more.
- Voice control via Amazon Alexa or Google Home.



#### **Voice Control**





## **App Control**





# System Setup



## User Interface



## Electrical Performance

| Specifications          | Description                        |
|-------------------------|------------------------------------|
| MaxPower:               | 100W/4A                            |
| Rated Voltage:          | 24VDC                              |
| Channels:               | 4 (RGBW)                           |
| Protection:             | Over load, short circuit           |
| Ambient Operating Temp: | -30 °C - + 40 °C / -86°F - + 104°F |
| IP Rating:              | 23 (Dry and damp locations)        |
| Control Method:         | Smart Life / CyanWallSwitch        |
| Dimming Range:          | 0.1 - 100%                         |
| Color Control:          | RGB + Tunable White                |
| Dimming Method:         | PWM (24