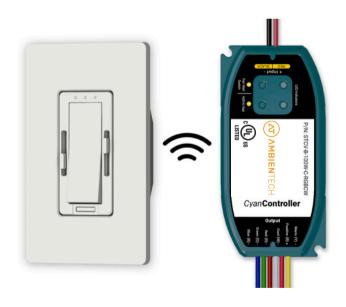

### Features & Benefit

- Get tunable white control with RGBW tape and reduce SKU levels.
- Compatible with the Cyan wall switch, allowing you to control multiple
   CyanControllers.
- Boost lighting output by an extra 50% with a standard RGBW Tape light.
- Maximizing efficiency and brightness.
- Maintain control over your lights, even if your
  Wi-Fi goes down using the wall switch.
- Seamlessly integrate with the Smart Life app to control color dimming and advanced features like timers, save scenes, and more.
- Voice control via Amazon Alexa or Google Home.