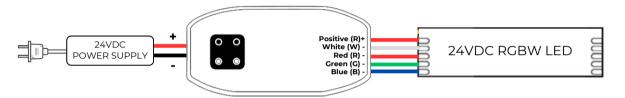

#### **Overview**

Our advanced RGBW Controller converts RGBW tape lights, including 3000K white, into dynamically tunable white lighting with high CRI (83-90) by precisely mixing RGB. This innovative controller offers unparalleled flexibility and seamlessly integrates with existing system connectors, drivers, and accessories, ensuring optimal performance and enhanced user experience. Ideal for various applications, it delivers efficient, adjustable lighting solutions.

## Electrical Performance

| Specifications          | Description                        |
|-------------------------|------------------------------------|
| MaxPower:               | 100W/4A                            |
| Rated Voltage:          | 24VDC                              |
| Channels:               | 4 (RGBW)                           |
| Protection:             | Over load, short circuit           |
| Ambient Operating Temp: | -30 °C - + 40 °C / -86°F - + 104°F |
| IP Rating:              | 23 (Dry and damp locations)        |
| Control Method:         | Smart Life / CyanWallSwitch        |
| Dimming Range:          | 0.1 - 100%                         |
| Color Control:          | RGB + Tunable White                |
| Dimming Method:         | PWM (2400Hz)                       |
| Max Units:              | 32 with the CyanWallSwitch         |