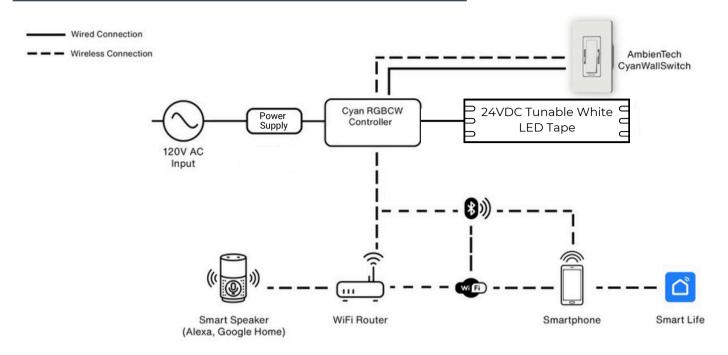

## System Setup

#### **Overview**

Compatible with the Cyan wall switch to manage multiple controllers. Seamlessly integrates with the Smart Life app for color, dimming, timers, and scene saving. Voice control via Amazon Alexa or Google Home. Quick pairing with Wi-Fi and Bluetooth.

### **Features & Benefit**

- Compatible with the Cyan wall switch, allowing you to control multiple
   CyanControllers.
- Maintain control over your lights, even if your
  Wi-Fi goes down using the wall switch.
- Seamlessly integrate with the Smart Life app to control color dimming and advanced features like timers, save scenes, and more.
- Voice control via Amazon Alexa or Google Home.
- Wi-Fi and Bluetooth quick pairing.
- Install easily with mounting screws or a 3M adhesive pad.
- Flicker-Free Dimming: Enjoy flicker-free soft dimming down to 0.1%.