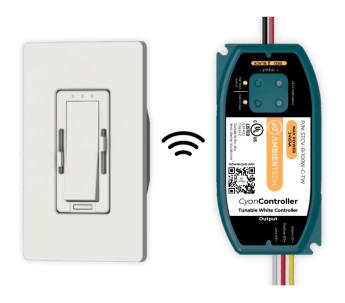

#### **Overview**

Compatible with the Cyan wall switch to manage multiple controllers. Seamlessly integrates with the Smart Life app for color, dimming, timers, and scene saving. Voice control via Amazon Alexa or Google Home. Quick pairing with Wi-Fi and Bluetooth.

### **Features & Benefit**

- Compatible with the Cyan wall switch, allowing you to control multiple
   CyanControllers.
- Maintain control over your lights, even if your
  Wi-Fi goes down using the wall switch.
- Seamlessly integrate with the Smart Life app to control color dimming and advanced features like timers, save scenes, and more.
- Voice control via Amazon Alexa or Google Home.
- Wi-Fi and Bluetooth quick pairing.
- Install easily with mounting screws or a 3M adhesive pad.
- Flicker-Free Dimming: Enjoy flicker-free soft dimming down to 0.1%.

### **App Control**