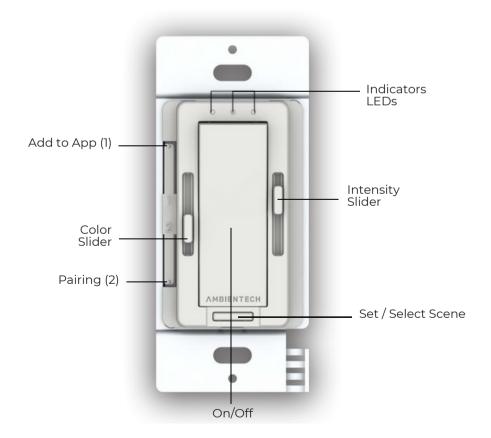

## User Interface

### **Features & Benefit**

- Compatible with the Cyan wall switch, allowing you to control multiple
   CyanControllers.
- Maintain control over your lights, even if your
  Wi-Fi goes down using the wall switch.
- Seamlessly integrate with the Smart Life app to control color dimming and advanced features like timers, save scenes, and more.
- Voice control via Amazon Alexa or Google Home.
- Wi-Fi and Bluetooth quick pairing.
- Install easily with mounting screws or a 3M adhesive pad.
- Flicker-Free Dimming: Enjoy flicker-free soft dimming down to 0.1%.