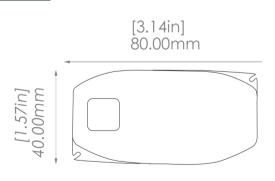

# Mechanical Specification

Tel: 347-652-2271

Website: www.ambientechinc.com

63 Flushing Avenue, Brooklyn, NY 11205