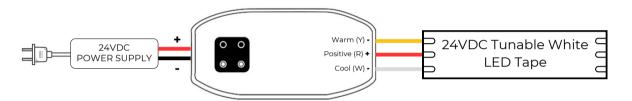

#### Tunable White LED Controller

### STCV-B-100W-C-TW

#### **Overview**

Compatible with the Cyan wall switch to manage multiple controllers. Seamlessly integrates with the Smart Life app for color, dimming, timers, and scene saving. Voice control via Amazon Alexa or Google Home. Quick pairing with Wi-Fi and Bluetooth.

### **Features & Benefit**

- Compatible with the Cyan wall switch, allowing you to control multiple
   CyanControllers.
- Maintain control over your lights, even if your
  Wi-Fi goes down using the wall switch.
- Seamlessly integrate with the Smart Life app to control color dimming and advanced features like timers, save scenes, and more.
- Voice control via Amazon Alexa or Google Home.
- Wi-Fi and Bluetooth quick pairing.
- Install easily with mounting screws or a 3M adhesive pad.
- Flicker-Free Dimming: Enjoy flicker-free soft dimming down to 0.1%.